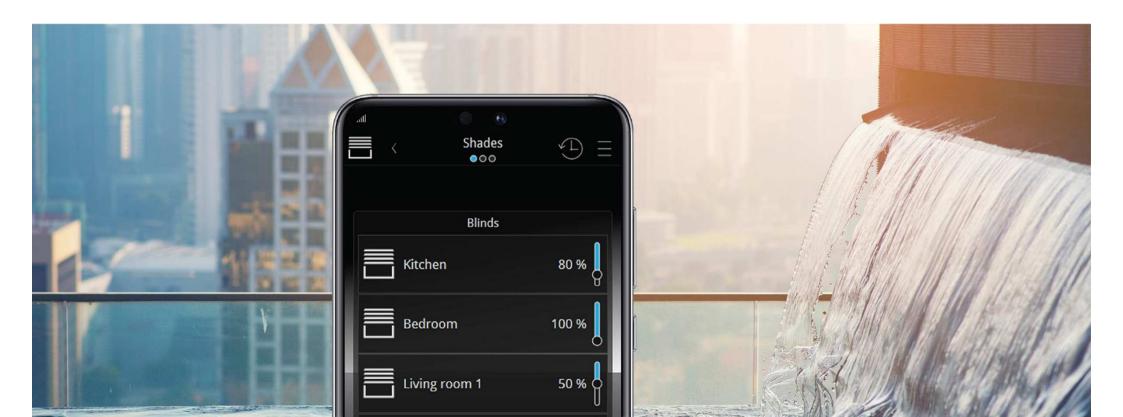

## What is ComfortClick system?

- ComfortClick enables you to control all smart home devices from a single app or with your voice.
- It offers limitless possibilities regarding automation of your home.
- 3. Enables you to fully customize
  your app for smart home control. (use actual photos / layout of your home)

### What is possible?

- No more irritating lowering of each shade individually during the evening and raising them in the morning. ComfortClick will do it according to sunrise and sunset and data from outdoor illumination sensors.
- When the alarm is armed ComfortClick will automatically turn off the lights, electrical sockets and reduce heating or air-conditioning.
- While you're away ComfortClick will randomly switch different lights on and off, thus creating an illusion someone is at home even when the house is empty.
- ...and many more options.