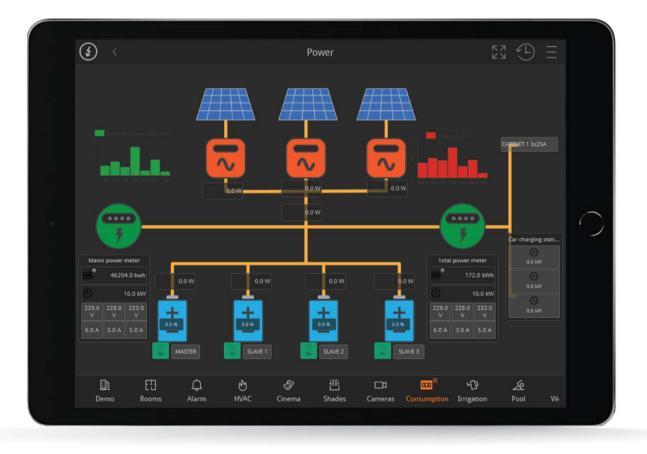

#### What is possible?

- ComfortClick can help you reduce your energy consumption costs by more than 10%.
- Heating & cooling are automatically regulated according to the current indoor and outdoor temperature and occupancy of the building.