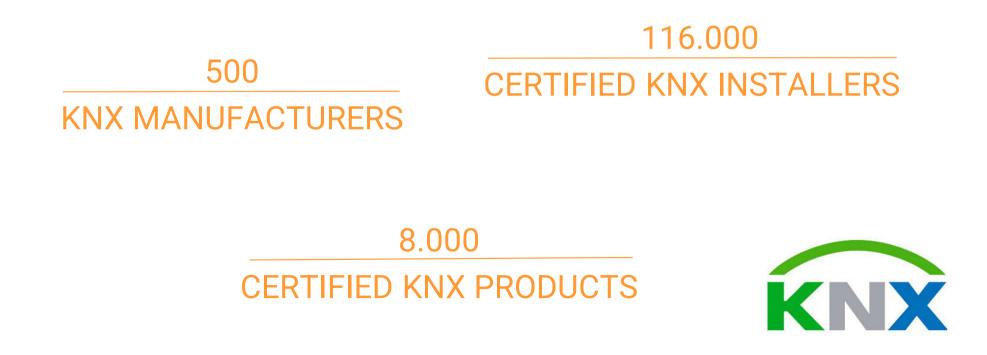

#### What is KNX?

- KNX is a **worldwide standard** for home automation. It exists since 1999 and was developed to allow products from various manufacturers to work seamlessly together.
- Globally there are more than: