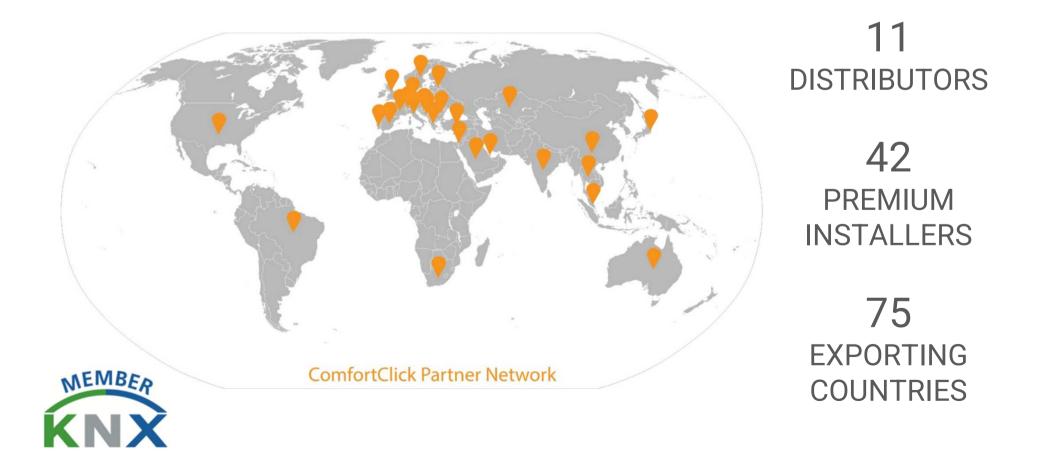

#### What is KNX?

- KNX is a **worldwide standard** for home automation. It exists since 1999 and was developed to allow products from various manufacturers to work seamlessly together.
- Globally there are more than:

## Facts and Stats about ComfortClick

ComfortClick products are controlling **more than 30.000 buildings** all over the globe - both commercial & residential.