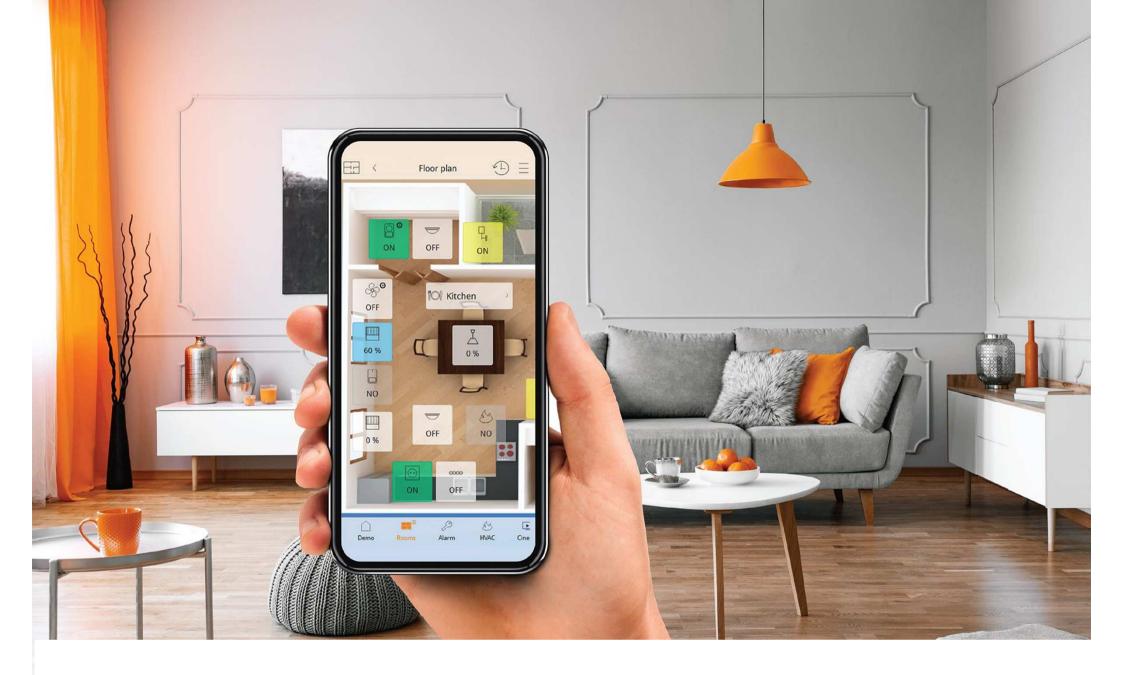

## What is ComfortClick system?

- ComfortClick enables you to control all smart home devices from a single app or with your voice.
- It offers limitless possibilities regarding automation of your home.
- 3. Enables you to fully customize
  your app for smart home control. (use actual photos / layout of your home)

# **ComfortClick brings energy efficiency, comfort and safety to your smart home.**