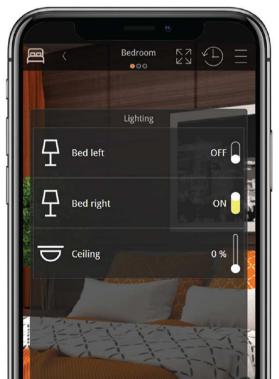

## What is ComfortClick system?

- ComfortClick enables you to control all smart home devices from a single app or with your voice.
- It offers limitless possibilities regarding automation of your home.
- 3. Enables you to fully customize
  your app for smart home control. (use actual photos / layout of your home)

# **ComfortClick brings energy efficiency, comfort and safety to your smart home.**