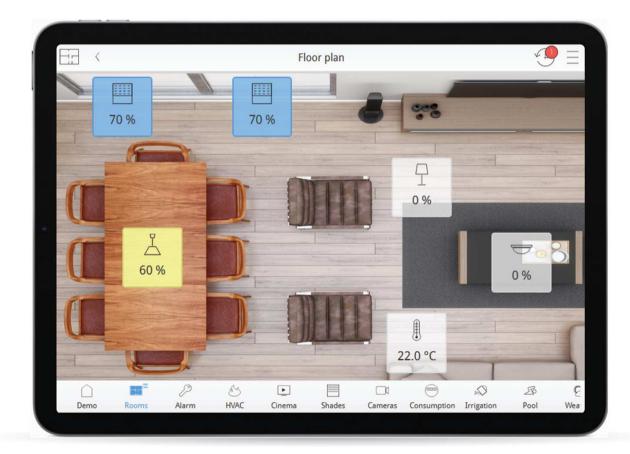

## What is ComfortClick system?

- ComfortClick enables you to control all smart home devices from a single app or with your voice.
- It offers limitless possibilities regarding automation of your home.
- 3. Enables you to fully customize
  your app for smart home control. (use actual photos / layout of your home)

### What is possible?

- No more irritating lowering of each shade individually during the evening and raising them in the morning. ComfortClick will do it according to sunrise and sunset and data from outdoor illumination sensors.
- When the alarm is armed ComfortClick will automatically turn off the lights, electrical sockets and reduce heating or air-conditioning.
- While you're away ComfortClick will randomly switch different lights on and off, thus creating an illusion someone is at home even when the house is empty.
- ...and many more options.