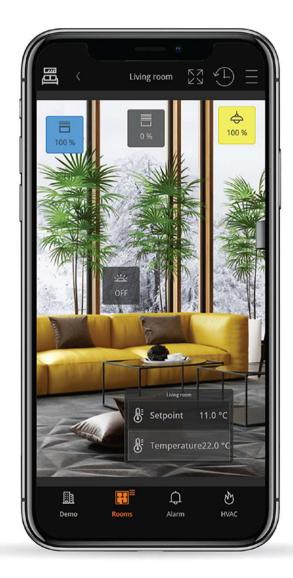

#### What is possible?

- ComfortClick can help you reduce your energy consumption costs by more than 10%.
- Heating & cooling are automatically regulated according to the current indoor and outdoor temperature and occupancy of the building.

### What is possible?

- No more irritating lowering of each shade individually during the evening and raising them in the morning. ComfortClick will do it according to sunrise and sunset and data from outdoor illumination sensors.
- When the alarm is armed ComfortClick will automatically turn off the lights, electrical sockets and reduce heating or air-conditioning.
- While you're away ComfortClick will randomly switch different lights on and off, thus creating an illusion someone is at home even when the house is empty.
- ...and many more options.