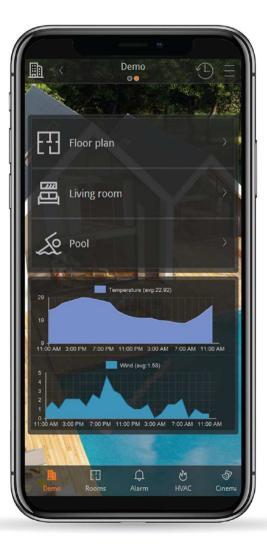

## What is ComfortClick system?

- ComfortClick enables you to control all smart home devices from a single app or with your voice.
- It offers limitless possibilities regarding automation of your home.
- 3. Enables you to fully customize
  your app for smart home control. (use actual photos / layout of your home)